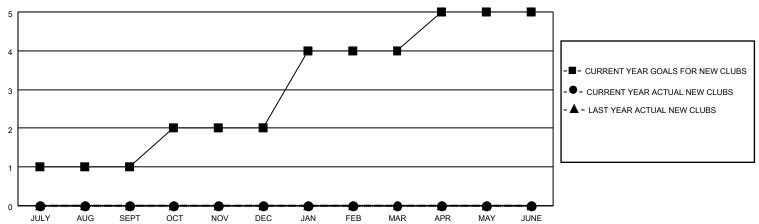

## District 301D2

| Clubs         |               |             |               | Members               |                        |                         |                                                    |  |
|---------------|---------------|-------------|---------------|-----------------------|------------------------|-------------------------|----------------------------------------------------|--|
|               | RESULTS FOR   | R 2020-2021 |               | RESULTS FOR 2020-2021 |                        |                         |                                                    |  |
| QUARTER       | NEW CLUB GOAL | NEW CLUBS   | DROPPED CLUBS | QUARTER MEM           | BER GROWTH NET<br>GOAL | MEMBER GROWTH<br>ACTUAL | DROPPED<br>MEMBERS ACTUAL<br>(including transfers) |  |
| JULY/AUG/SEPT | 1             | 0           | 0             | JULY/AUG/SEPT         | 10                     | 27                      | 13                                                 |  |
| OCT/NOV/DEC   | 1             | 0           | 0             | OCT/NOV/DEC           | 10                     | 0                       | 0                                                  |  |
| JAN/FEB/MAR   | 2             | 0           | 0             | JAN/FEB/MAR           | 30                     | 0                       | 0                                                  |  |
| APR/MAY/JUNE  | 1             | 0           | 0             | APR/MAY/JUNE          | 20                     | 0                       | 0                                                  |  |

### GOALS AND ACTUAL NEW CLUBS CUMULATIVE