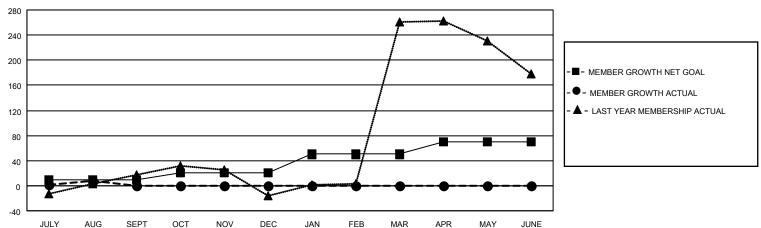

## District 301D2

| Clubs         |               |             |               | Members               |                        |                         |                                                    |  |
|---------------|---------------|-------------|---------------|-----------------------|------------------------|-------------------------|----------------------------------------------------|--|
|               | RESULTS FOR   | R 2020-2021 |               | RESULTS FOR 2020-2021 |                        |                         |                                                    |  |
| QUARTER       | NEW CLUB GOAL | NEW CLUBS   | DROPPED CLUBS | QUARTER MEM           | BER GROWTH NET<br>GOAL | MEMBER GROWTH<br>ACTUAL | DROPPED<br>MEMBERS ACTUAL<br>(including transfers) |  |
| JULY/AUG/SEPT | 1             | 0           | 0             | JULY/AUG/SEPT         | 10                     | 27                      | 13                                                 |  |
| OCT/NOV/DEC   | 1             | 0           | 0             | OCT/NOV/DEC           | 10                     | 0                       | 0                                                  |  |
| JAN/FEB/MAR   | 2             | 0           | 0             | JAN/FEB/MAR           | 30                     | 0                       | 0                                                  |  |
| APR/MAY/JUNE  | 1             | 0           | 0             | APR/MAY/JUNE          | 20                     | 0                       | 0                                                  |  |

#### GOALS AND ACTUAL MEMBERS CUMULATIVE

| DROPPED CLUBS: 0 |    | 7 CLUBS OF 45 ADDED 1 OR MORE<br>NEW MEMBERS | GENDER DISTRIBUTION  MALE 731 (44.44%) |              |     |
|------------------|----|----------------------------------------------|----------------------------------------|--------------|-----|
| DROPPED MEMBERS  |    |                                              | FEMALE                                 | 914 (55.56%) |     |
| DECEASED         | 4  | CLICK HERE FOR CUMULATIVE                    | TOTAL FAMILY UNIT MEMBERS              |              | 551 |
| CLUB CANCELLED   | 0  | MEMBERSHIP DATA                              | FAMILY MEMBERS BAYING HALE             |              | 345 |
| OTHER 9          |    |                                              | FAMILY MEMBERS PAYING HALF DUES        |              | 343 |
| TOTAL            | 13 |                                              |                                        |              |     |